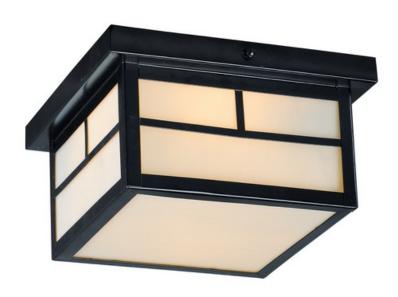

## **PRODUCT DESCRIPTION**

Coldwater is a traditional, craftsman/mission style collection from Maxim Lighting International in Burnished with Honey glass.

### **FINISHES OPTION**

Black (BK)

Burnished (BU)

## **GLASS**

White WT