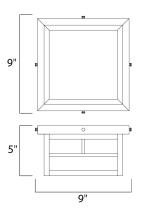

### **MEASUREMENTS**

DIMENSION : 9.25" L x 9.25" W x 5" H

: 3.75 lb HANGING WEIGHT